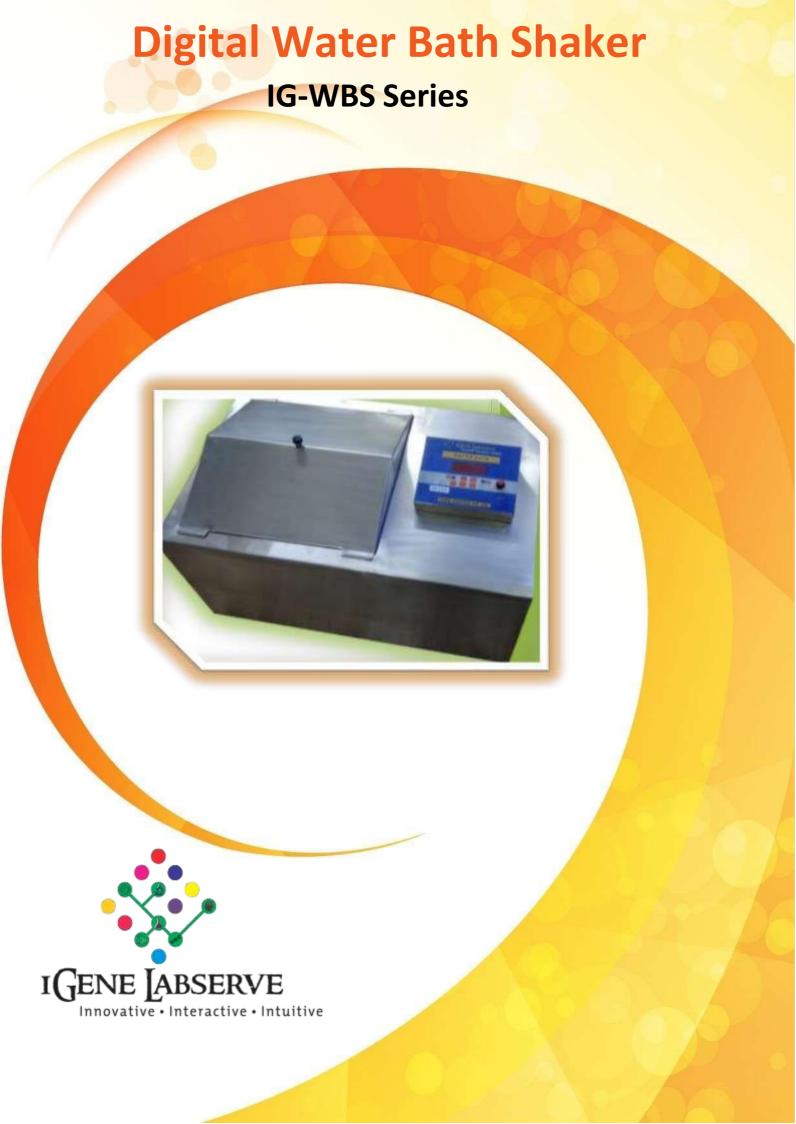

## **FEATURES**

- Digital LED display with Microprocessor Controller and integrated with auto -Diagnostic System And mounted at outside of the Water bath.
- Excellent temperature accuracy & uniformity over the surface of Water
- High-grade stainless-steel 304 grade interior & exterior
- Constant Temperature
- \* Heating element will be bottom of the bath from outside the tank and proper gap will be between Heating element and water bath for uniformity of temperature.
- ♦ Variety of optional accessories available
- Large models are having internal circulation system with inbuilt corrosion resistant pump.
- Internal circulation available with Circulation pump
- Easy-to-empty with drain system

## **SPECIFICATIONS**

| Model                         | IG-WBS                                             |
|-------------------------------|----------------------------------------------------|
| Temp accuracy                 | ±0.1°C                                             |
| Shaking speed                 | 20-150 rpm                                         |
| Volume (L)                    | 15L                                                |
| Lid                           | SS Lid with Handle                                 |
| Temperature                   | Ambient+5°C to 100°C                               |
| Temperature /Timer controller | Microprocessor                                     |
| Display                       | LED Display                                        |
| Inner MOC                     | SS 304                                             |
| External MOC                  | SS 304                                             |
| Insulation                    | Fibre Glass wool                                   |
| Alarm System                  | Over The Temperature Audio and Visual Alarm system |