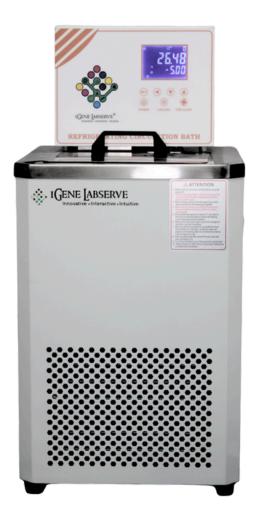

## REFRIGERATED CIRCULATING BATH IG-CB

#### **DESCRIPTION**

A Circulating Water Bath is designed for precise temperature control in laboratory applications. It maintains a stable and uniform temperature by continuously circulating water, ensuring accurate heating or cooling for samples. Ideal for scientific research, medical, pharmaceutical, and industrial use, it features a user-friendly interface, adjustable temperature settings, and a durable construction. Safety features like overtemperature protection and auto shut-off provide reliable operation. Suitable for various including incubation, applications, material testing, and viscosity measurements.

#### **FEATURES:**

- PT100 Temperature Sensor: Ensures precise and accurate temperature measurement for reliable operation.
- Both-side folding Handles: Designed for easy movement and handling, enhancing portability.
- Overheat Protection & Liquid Level Alarm:
   Prevents overheating and alerts users to low liquid levels for safe operation.
- Stainless Steel Inner Tank: Provides durability, corrosion resistance, and easy maintenance.
- Water Level Alarm Function: Alerts users when the water level is low to prevent system malfunction.
- Fast Cooling & Low Noise: Ensures efficient cooling with minimal noise, vibration, and stable performance.
- LCD Display & Microprocessor Control: Highprecision PID temperature control for accurate and stable performance.
- Pump Flow Rate 6L/min: Supports efficient liquid circulation for uniform temperature distribution.
- Programmable Temperature Controller:
   Allows users to set and customize temperature settings as per requirements.