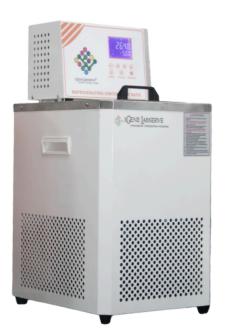

## REFRIGERATED CIRCULATING BATH IG-CB

#### **DESCRIPTION**

A Circulating Water Bath is designed for precise temperature control in laboratory applications. It maintains a stable and uniform temperature by continuously circulating water, ensuring accurate heating or cooling for samples. Ideal for scientific research, medical, pharmaceutical, and industrial use, it features a user-friendly interface, adjustable temperature settings, and a durable construction. Safety features like overtemperature protection and auto shut-off provide reliable operation. Suitable for various including incubation, applications, material testing, and viscosity measurements.

#### **FEATURES:**

- PT100 Temperature Sensor: Ensures precise and accurate temperature measurement for reliable operation.
- Both-side folding Handles: Designed for easy movement and handling, enhancing portability.
- Overheat Protection & Liquid Level Alarm:
   Prevents overheating and alerts users to low liquid levels for safe operation.
- Stainless Steel Inner Tank: Provides durability, corrosion resistance, and easy maintenance.
- Water Level Alarm Function: Alerts users when the water level is low to prevent system malfunction.
- Fast Cooling & Low Noise: Ensures efficient cooling with minimal noise, vibration, and stable performance.
- LCD Display & Microprocessor Control: Highprecision PID temperature control for accurate and stable performance.
- Pump Flow Rate 6L/min: Supports efficient liquid circulation for uniform temperature distribution.
- Programmable Temperature Controller:
   Allows users to set and customize temperature settings as per requirements.