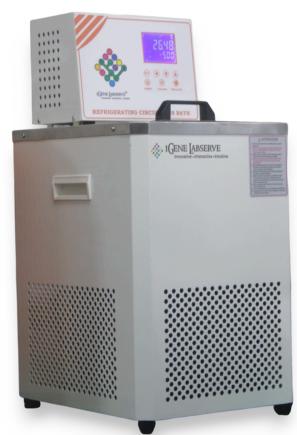

## REFRIGERATED CIRCULATING BATH IG-CB

#### **DESCRIPTION**

A Circulating Water Bath is designed for precise temperature control in laboratory applications. It maintains a stable and uniform temperature by continuously circulating water, ensuring accurate heating or cooling for samples. Ideal for scientific research, medical, pharmaceutical, and industrial use, it features a user-friendly interface, adjustable temperature settings, and a durable construction. Safety features like overtemperature protection and auto shut-off provide reliable operation. Suitable for various including incubation, applications, material testing, and viscosity measurements.

#### **FEATURES:**

- PT100 Temperature Sensor: Ensures precise and accurate temperature measurement for reliable operation.
- Both-side folding Handles: Designed for easy movement and handling, enhancing portability.
- Overheat Protection & Liquid Level Alarm:
   Prevents overheating and alerts users to low liquid levels for safe operation.
- Stainless Steel Inner Tank: Provides durability, corrosion resistance, and easy maintenance.
- Water Level Alarm Function: Alerts users when the water level is low to prevent system malfunction.
- Fast Cooling & Low Noise: Ensures efficient cooling with minimal noise, vibration, and stable performance.
- LCD Display & Microprocessor Control: Highprecision PID temperature control for accurate and stable performance.
- Pump Flow Rate 6L/min: Supports efficient liquid circulation for uniform temperature distribution.
- Programmable Temperature Controller:
   Allows users to set and customize temperature settings as per requirements.